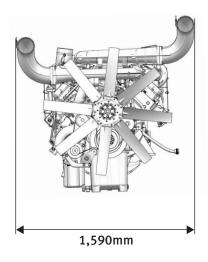

### **Specification**

| Model                                                        | Туре       |            | Disalssons              | Down w Churcher       | Output(ISO 3046)                  |                                   | Dimension           | Date Weitabet      |               |
|--------------------------------------------------------------|------------|------------|-------------------------|-----------------------|-----------------------------------|-----------------------------------|---------------------|--------------------|---------------|
|                                                              | No.of Cyl. | Aspiration | Displacement<br>(Liter) | Bore x Stroke<br>(mm) | KW(ps)@1500rpm<br>Standby / prime | KW(ps)@1800rpm<br>Standby / prime | (L x W x H)<br>(mm) | Dry Weight<br>(kg) | Emission      |
| DP222CA                                                      | V12        | TI         | 21.9                    | 128 x 142             | 727(988) / 663(901)               | 836(1137) / 762(1036)             | 1835 X 1590 X 1550  | 1676               | Non / Tier II |
| DP222CB                                                      | V12        | TI         | 21.9                    | 128 x 142             | 790(1074) / 705(959)              | 890(1460) / 810(1101)             | 1835 x 1590 x 1550  | 1676               | Non / Tier II |
| DP222CC                                                      | V12        | TI         | 21.9                    | 128 x 142             | 875(1190) / 790(1074)             | 995(1353) / 900(1224)             | 1835 x 1590 x 1550  | 1676               | Non / Tier II |
| * Specifications are subject to change without prior notice. |            |            |                         |                       |                                   |                                   |                     |                    |               |