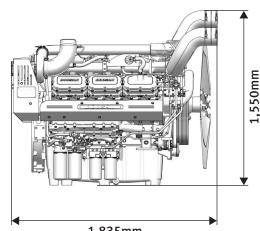

### **Specification**

| Model                                                        | Туре       |            | Disalssons              | Down w Churcher       | Output(ISO 3046)                  |                                   | Dimension           | Date Weitabet      |               |
|--------------------------------------------------------------|------------|------------|-------------------------|-----------------------|-----------------------------------|-----------------------------------|---------------------|--------------------|---------------|
|                                                              | No.of Cyl. | Aspiration | Displacement<br>(Liter) | Bore x Stroke<br>(mm) | KW(ps)@1500rpm<br>Standby / prime | KW(ps)@1800rpm<br>Standby / prime | (L x W x H)<br>(mm) | Dry Weight<br>(kg) | Emission      |
| DP222CA                                                      | V12        | TI         | 21.9                    | 128 x 142             | 727(988) / 663(901)               | 836(1137) / 762(1036)             | 1835 X 1590 X 1550  | 1676               | Non / Tier II |
| DP222CB                                                      | V12        | TI         | 21.9                    | 128 x 142             | 790(1074) / 705(959)              | 890(1460) / 810(1101)             | 1835 x 1590 x 1550  | 1676               | Non / Tier II |
| DP222CC                                                      | V12        | TI         | 21.9                    | 128 x 142             | 875(1190) / 790(1074)             | 995(1353) / 900(1224)             | 1835 x 1590 x 1550  | 1676               | Non / Tier II |
| * Specifications are subject to change without prior notice. |            |            |                         |                       |                                   |                                   |                     |                    |               |

### World Best Warranty; ESP 5 Years / 1,000 Hours

1,835mm